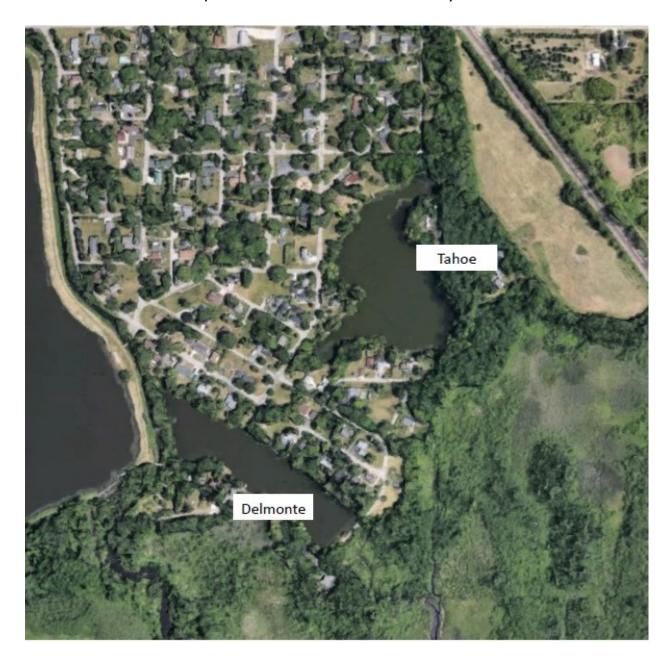

This Application has been Signed and Submitted by: i:0#.f|wamsmembership|bs1j89 signed on 2023-03-21T13:26:58

Site or Project Name:

Delmonte and Tahoe Lakes

The permit application will be saved automatically with this name

| Adjacent Riparian Property      | Owners                                             |                             |                     |               |                   |
|---------------------------------|----------------------------------------------------|-----------------------------|---------------------|---------------|-------------------|
| NOTE: Phone and email address v |                                                    |                             |                     |               |                   |
| Uploaded riparian owners to a   |                                                    |                             |                     |               |                   |
| Name                            | Address                                            | 5                           | Phone               | [             | Email Address     |
|                                 |                                                    |                             |                     |               |                   |
|                                 |                                                    |                             |                     |               |                   |
|                                 |                                                    |                             |                     |               |                   |
| Site Information - Comp         | olete                                              |                             |                     |               |                   |
| Waterbody Containing            | Control Area(s)                                    |                             |                     |               |                   |
| <del>-</del>                    | perty Owners Association                           | Honey Lake                  | P & R District      |               |                   |
| or Waterbod                     | y District Representative :                        | None                        |                     |               |                   |
|                                 | Water Body Name:                                   | Del Monte &                 | Tahoe Lakes         |               |                   |
|                                 | Primary County:                                    | Racine                      |                     |               |                   |
|                                 | Latitude:                                          | 42.71508                    |                     |               |                   |
|                                 | Longitude:                                         | -88.3041                    |                     |               |                   |
|                                 | Section:                                           | 13                          |                     |               |                   |
|                                 | Township:                                          | 03                          |                     |               |                   |
|                                 | Range:                                             | 20                          |                     |               |                   |
|                                 | Direction:                                         | ● E ○ W                     |                     |               |                   |
|                                 | Waterbody Surface Area:                            | 13                          |                     |               |                   |
|                                 | -                                                  |                             | acres               |               |                   |
| Estimated Surfa                 | ce area that is 10ft or less                       | 13                          | acres               |               |                   |
| <b>Proposed Control Area</b> (  | s)                                                 |                             |                     |               |                   |
| Area(s) Proposed for Contro     | l:                                                 |                             |                     |               |                   |
| <u>Site Name</u><br>(Optional)  | <u>Treatment</u> <u>Treatment</u><br><u>Length</u> |                             | stimated Acreage    | Average Depth | Calculated Volume |
| Delmonte                        | 1,150 <sub>ft. x</sub> 200                         | ÷ 43,560 ft. <sup>2</sup> = | 5.28 ac             | 3 ft =        | 15.84 ac-ft       |
| Tahoe                           | ft.<br>500 <sub>ft x</sub> 650                     | ÷ 43,560 ft. <sup>2</sup> = | 7.46 ac             | 2             | 22.38             |
| Talloc                          | ft. x 650                                          | . 45,500 it                 | 7.46 ac             | 3 ft =        | 22.38 ac-ft       |
|                                 |                                                    | ated Acreage                | 12.74 <sub>ac</sub> | Calculated    | 38 22             |
|                                 |                                                    | Grand Total                 | ±2./¬ ac            | Volume Grand  | de it             |
|                                 |                                                    |                             |                     | Total         |                   |